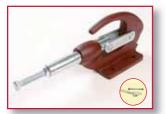

## **DAWN PLUNGER TYPE: STRAIGHT LINE ACTION** WITH PUSH /PULL LOCKING TOGGLE CLAMPS

The base and handle are made from S.G. ductile iron castings which is unbreakable. This clamp is designed for either 'push' or 'pull' operation. Clamp locks in both positions. Accessories can be attached to the plunger.

| PART NO. | MODEL | PLUNGER<br>STROKE | HOLDING<br>PRESSURE | WT    | DUTY    |
|----------|-------|-------------------|---------------------|-------|---------|
| 61283    | T109  | 75mm              | 1800kg              | 2.5kg | E.HEAVY |