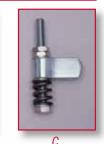

## DAWN TOGGLE CLAMP ACCESSORIES

A. Adjustable spindle with fixed pad for 'U' shaped holding bar.

B. Adjustable spindle with swivel pad for 'U' shaped holding bar.

C. Weld on bolt retainer & spring loaded fixed pad assembly for attaching to solid holding bars.

| PART NO. | MODEL  | DESCRIPTION                          | LENGTH | THREAD | 1 | $z^{\alpha} = 0$                      |
|----------|--------|--------------------------------------|--------|--------|---|---------------------------------------|
| 66201    | 3538FP | Spindle with fixed pad (A)           | 90     | M10    | ' | Sec. 1                                |
| 66202    | 3538SF | Spindle with swivel pad (B)          | 90     | M10    |   | 30 I RETAINER                         |
| 66203    | 3538SL | Bolt retainer/spring loaded assy (C) | 90     | M10    |   | · · · · · · · · · · · · · · · · · · · |
| 66204    |        | Weld on bolt retainer                |        |        | ' | /                                     |
| 66205    |        | Spring                               |        |        |   |                                       |