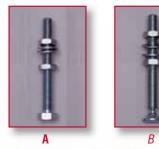

## DAWN TOGGLE CLAMP ACCESSORIES

A. Adjustable spindle with fixed pad for 'U' shaped holding bar.

B. Adjustable spindle with swivel pad for 'U' shaped holding bar.

C. Weld on bolt retainer & spring loaded fixed pad assembly for attaching to solid holding bars.

| PART NO. | MODEL  | DESCRIPTION                          | LENGTH | THREAD | 1 | $z^{\alpha} = 0$                      |
|----------|--------|--------------------------------------|--------|--------|---|---------------------------------------|
| 66201    | 3538FP | Spindle with fixed pad (A)           | 90     | M10    | ' | Sec. 1                                |
| 66202    | 3538SF | Spindle with swivel pad (B)          | 90     | M10    |   | 30 I RETAINER                         |
| 66203    | 3538SL | Bolt retainer/spring loaded assy (C) | 90     | M10    |   | · · · · · · · · · · · · · · · · · · · |
| 66204    |        | Weld on bolt retainer                |        |        | ' | /                                     |
| 66205    |        | Spring                               |        |        |   |                                       |