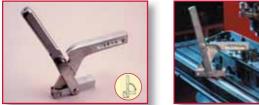

## DAWN ANGULAR SOLID HANDLE, HORIZONTAL SOLID BAR, HOLDING DOWN ACTION TOGGLE CLAMPS

This clamp is suitable for most rugged production jobs and is designed for maximum opening to simplify jig loading. The holding bar is made from S.G. ductile iron which is unbreakable. The rounded steel handle provides comfort in use.

| PART NO. | MODEL     | HOLDING        | SIZE (MM) AT |     |    |    |    |    |     |    |    | WT   | DUTY |    |    |     |     |         |
|----------|-----------|----------------|--------------|-----|----|----|----|----|-----|----|----|------|------|----|----|-----|-----|---------|
|          |           | PRESSURE<br>KG | A            | В   | С  | D  | E  | F  | G   | Н  | J  | K    | L    | М  | Ν  | 0   | KG  |         |
| 61272    | SS-114-15 | 320            | 150          | 64  | 12 | 19 | 12 | 12 | 55  | 12 | 37 | 62.5 | 16   | 12 | 19 | 116 | 0.5 | HEAVY   |
| 61273    | SS-114-25 | 675            | 191          | 100 | 19 | 28 | 19 | 19 | 75  | 19 | 61 | 87   | 16   | 19 | 28 | 116 | 1.1 | HEAVY   |
| 61274    | SS-114-35 | 945            | 269          | 136 | 25 | 30 | 25 | 25 | 112 | 25 | 90 | 112  | 19   | 25 | 35 | 219 | 2.8 | E.HEAVY |