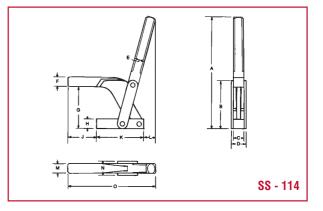

## DAWN ANGULAR SOLID HANDLE, HORIZONTAL SOLID BAR, HOLDING DOWN ACTION TOGGLE CLAMPS

This clamp is suitable for most rugged production jobs and is designed for maximum opening to simplify jig loading. The holding bar is made from S.G. ductile iron which is unbreakable. The rounded steel handle provides comfort in use.

| PART NO. | MODEL     | HOLDING        | SIZE (MM) AT |     |    |    |    |    |     |    |    | WT   | DUTY |    |    |     |     |         |
|----------|-----------|----------------|--------------|-----|----|----|----|----|-----|----|----|------|------|----|----|-----|-----|---------|
|          |           | PRESSURE<br>KG | A            | В   | С  | D  | E  | F  | G   | Н  | J  | K    | L    | М  | Ν  | 0   | KG  |         |
| 61272    | SS-114-15 | 320            | 150          | 64  | 12 | 19 | 12 | 12 | 55  | 12 | 37 | 62.5 | 16   | 12 | 19 | 116 | 0.5 | HEAVY   |
| 61273    | SS-114-25 | 675            | 191          | 100 | 19 | 28 | 19 | 19 | 75  | 19 | 61 | 87   | 16   | 19 | 28 | 116 | 1.1 | HEAVY   |
| 61274    | SS-114-35 | 945            | 269          | 136 | 25 | 30 | 25 | 25 | 112 | 25 | 90 | 112  | 19   | 25 | 35 | 219 | 2.8 | E.HEAVY |