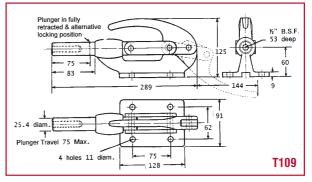

## **DAWN PLUNGER TYPE: STRAIGHT LINE ACTION** WITH PUSH /PULL LOCKING TOGGLE CLAMPS

The base and handle are made from S.G. ductile iron castings which is unbreakable. This clamp is designed for either 'push' or 'pull' operation. Clamp locks in both positions. Accessories can be attached to the plunger.

| PART NO. | MODEL | PLUNGER<br>STROKE | HOLDING<br>PRESSURE | WT    | DUTY    |
|----------|-------|-------------------|---------------------|-------|---------|
| 61283    | T109  | 75mm              | 1800kg              | 2.5kg | E.HEAVY |