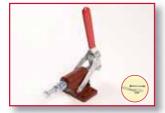

## **DAWN PLUNGER TYPE: STRAIGHT LINE ACTION** WITH PUSH LOCKING TOGGLE CLAMPS

This clamp is designed for direct 'push' locking and has a low overall height. Accessories can be attached to the plunger.

| PART NO. | MODEL | PLUNGER<br>STROKE | HOLDING<br>PRESSURE | WT    | DUTY   |  |
|----------|-------|-------------------|---------------------|-------|--------|--|
| 61282    | T110  | 39mm              | 270kg               | 0.7kg | MEDIUM |  |