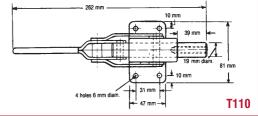

## **DAWN PLUNGER TYPE: STRAIGHT LINE ACTION** WITH PUSH LOCKING TOGGLE CLAMPS

This clamp is designed for direct 'push' locking and has a low overall height. Accessories can be attached to the plunger.

| PART NO. | MODEL | PLUNGER<br>STROKE | HOLDING<br>PRESSURE | WT    | DUTY   |  |
|----------|-------|-------------------|---------------------|-------|--------|--|
| 61282    | T110  | 39mm              | 270kg               | 0.7kg | MEDIUM |  |