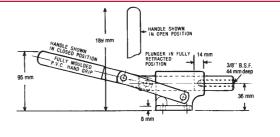

## **DAWN PLUNGER TYPE: STRAIGHT LINE ACTION** WITH PUSH LOCKING TOGGLE CLAMPS

This clamp is designed for direct 'push' locking and has a low overall height. Accessories can be attached to the plunger.

| PART NO. | MODEL | PLUNGER<br>STROKE | HOLDING<br>PRESSURE | WT    | DUTY   |  |
|----------|-------|-------------------|---------------------|-------|--------|--|
| 61282    | T110  | 39mm              | 270kg               | 0.7kg | MEDIUM |  |