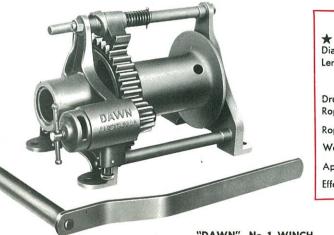

☆ For use of High Speed Ratio, additional Pinion and Extension Shaft is required.

"DAWN", No 1 WINCH

| TECHNICAL DATA                                                                                                                                                                                                                                                                                                                                                                                                                                                                                                                                                                                                                                                                                                                                                                                                                                                                                                                                                                                                                                                                                                                                                                                                                                                                                                                                                                                                                                                                                                                                                                                                                                                                                                                                                                                                                                                                     |                                              |  |
|------------------------------------------------------------------------------------------------------------------------------------------------------------------------------------------------------------------------------------------------------------------------------------------------------------------------------------------------------------------------------------------------------------------------------------------------------------------------------------------------------------------------------------------------------------------------------------------------------------------------------------------------------------------------------------------------------------------------------------------------------------------------------------------------------------------------------------------------------------------------------------------------------------------------------------------------------------------------------------------------------------------------------------------------------------------------------------------------------------------------------------------------------------------------------------------------------------------------------------------------------------------------------------------------------------------------------------------------------------------------------------------------------------------------------------------------------------------------------------------------------------------------------------------------------------------------------------------------------------------------------------------------------------------------------------------------------------------------------------------------------------------------------------------------------------------------------------------------------------------------------------|----------------------------------------------|--|
| ★ Capacity - Safe working load<br>Diameter of Drum                                                                                                                                                                                                                                                                                                                                                                                                                                                                                                                                                                                                                                                                                                                                                                                                                                                                                                                                                                                                                                                                                                                                                                                                                                                                                                                                                                                                                                                                                                                                                                                                                                                                                                                                                                                                                                 |                                              |  |
| Length of Drum                                                                                                                                                                                                                                                                                                                                                                                                                                                                                                                                                                                                                                                                                                                                                                                                                                                                                                                                                                                                                                                                                                                                                                                                                                                                                                                                                                                                                                                                                                                                                                                                                                                                                                                                                                                                                                                                     | 6 Ins. 153 mm.                               |  |
| Speed Ratio – High                                                                                                                                                                                                                                                                                                                                                                                                                                                                                                                                                                                                                                                                                                                                                                                                                                                                                                                                                                                                                                                                                                                                                                                                                                                                                                                                                                                                                                                                                                                                                                                                                                                                                                                                                                                                                                                                 | 10.1                                         |  |
| Drum Wire Capacity                                                                                                                                                                                                                                                                                                                                                                                                                                                                                                                                                                                                                                                                                                                                                                                                                                                                                                                                                                                                                                                                                                                                                                                                                                                                                                                                                                                                                                                                                                                                                                                                                                                                                                                                                                                                                                                                 | 80 Ft. 24.4 M.                               |  |
| P. C. I. I.                                                                                                                                                                                                                                                                                                                                                                                                                                                                                                                                                                                                                                                                                                                                                                                                                                                                                                                                                                                                                                                                                                                                                                                                                                                                                                                                                                                                                                                                                                                                                                                                                                                                                                                                                                                                                                                                        | 5/16 Ins. 7.9 mm.<br>6/25 FW IWRC            |  |
| And a second secon | 6/24/B100 – IWRC<br>40 Lbs. 18 Kg.           |  |
| Approx. Dimensions Excluding Handle                                                                                                                                                                                                                                                                                                                                                                                                                                                                                                                                                                                                                                                                                                                                                                                                                                                                                                                                                                                                                                                                                                                                                                                                                                                                                                                                                                                                                                                                                                                                                                                                                                                                                                                                                                                                                                                | 12" x 9" x 9"                                |  |
| Effort required on Handle to Raise Full Load                                                                                                                                                                                                                                                                                                                                                                                                                                                                                                                                                                                                                                                                                                                                                                                                                                                                                                                                                                                                                                                                                                                                                                                                                                                                                                                                                                                                                                                                                                                                                                                                                                                                                                                                                                                                                                       | 305 mm. x 229 mm. x 229 mm.   40 Lbs. 18 Kg. |  |