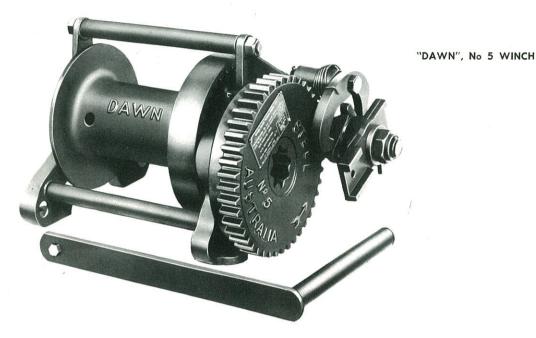

## Other Winches in the "DAWN" Range



TECHNICAL DATA DAWN, No. 2 CODE 9192 CLASS 2

| ★ Capacity – Safe working load               | 25 Cwts. 1270 Kg.           |  |
|----------------------------------------------|-----------------------------|--|
| Diameter of Drum                             | 4 Ins. 102 mm.              |  |
| Length of Drum                               | 8 Ins. 204 mm.              |  |
| ☆ Speed Ratio – High                         | 4 to 1                      |  |
| – Low                                        | 22 to 1                     |  |
| Drum Wire Capacity                           | 120 Ft. 36.5 M.             |  |
| Rope Diameter                                | 3/8 Ins. 9.5 mm.            |  |
| Rope Construction                            | 6/22WF – IWRC               |  |
| Weight